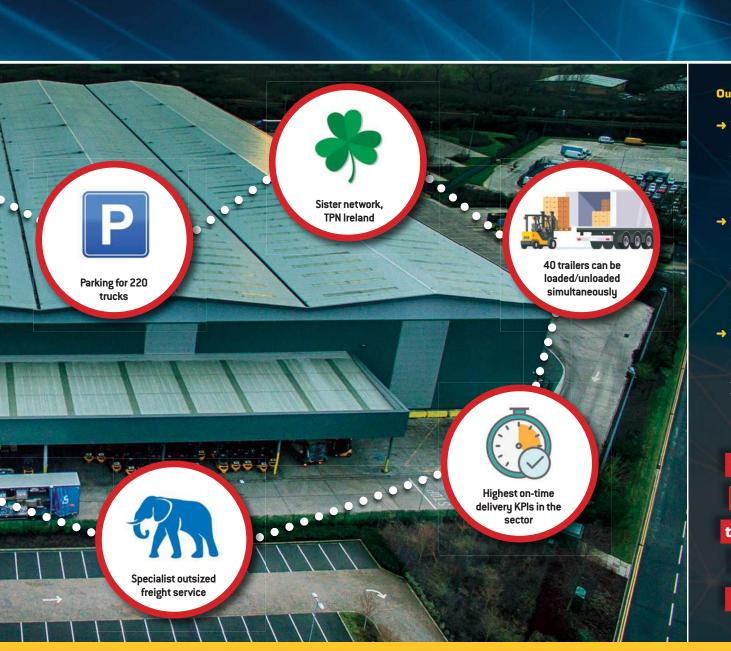

We cover every postcode in the UK, and we have small delivery areas for our Members to ensure high quality and reliable customer service. Our ontime delivery KPIs are circa 2% above industry average and we have a zero tolerance policy for damage or loss.

### Our operation

- → We have our main Hub in Sutton Coldfield and our two regional Hubs are in Preston (300,000 pallets last year) and Northampton (capacity of 8,000 a night).
- → We constantly make our operations slicker and more resilient to volume fluctuation. That's why our on-time delivery KPIs are consistently circa 2% above sector average.
- → We manage the now and plan for the future. We understand your business — and we know ours. TPN. We are THE Pallet Network.